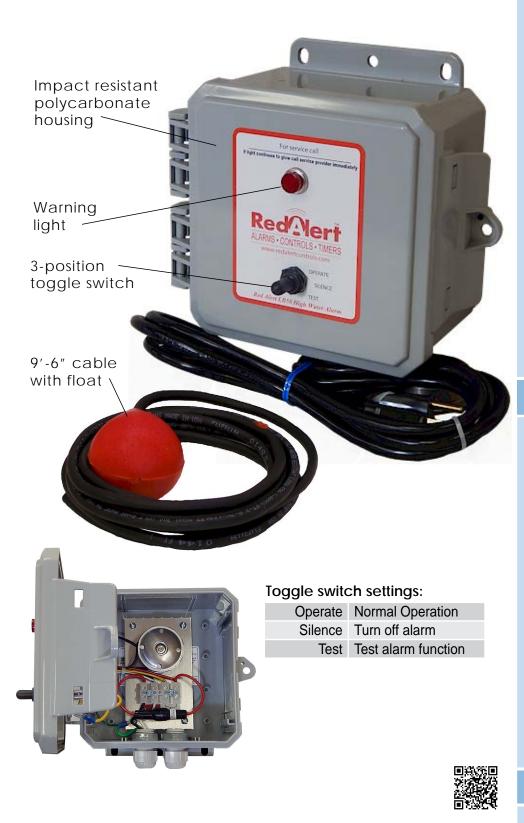

The LB50 features a warning light and audible alarm along with an easily accessible 3-position switch to change the alarm between normal operation mode, alarm silence mode, and alarm testing mode.

The Red Alert LB50 is ideal for use residential sewage systems, dosing chambers, lift stations, cisterns, and other water and sewage systems that require high water detection to prevent equipment damage or failure.

## **Features**

- Warning light & audible alarm
- Prewired 7-foot power cord with 3-pronged grounded plug (115V)
- Impact resistant polycarbonate housing
- Easily accessible 3-position alarm operation switch
- 9'-6" cable with float
- Fused for circuit protection against power surges and spikes
- Easy to install. Connect the level control switch to terminal blocks and plug the 7-foot power cord into 115-volt outlet

#### **All Models Features**

- Warning light & audible alarm
- 9'-6" cable with float
- Convenient 7-foot plugged power cord
- Impact resistant polycarbonate housing
- Easily accessible 3-position alarm operation switch
  - Fused for circuit protection against power surges and spikes